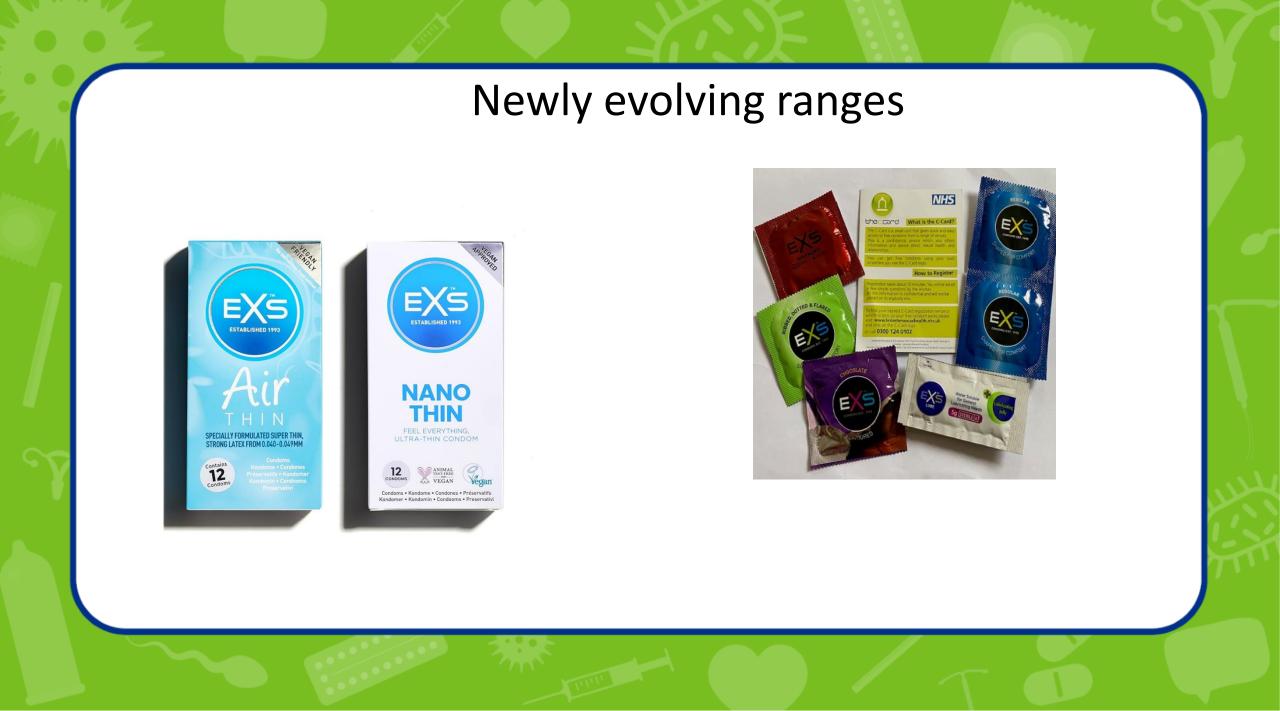

#### LTC and EXS update

- excellent feedback
- introduction of new ranges
- NHS guidelines quality mark is CE approved.
- KM not recognised in Europe and quality assurance is reflected in CE mark
- from 2025, all condoms must carry CE and UKCA (UK conformity assessment) approval.
- this is the British version of EU's CE marking