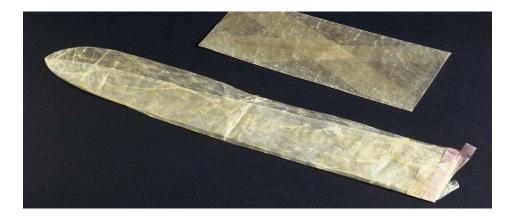

# the earliest firm evidence of the condom

 to fight the advance of syphilis across Europe, Gabriel Falloppio devised a fabric sheath soaked in wine, mercury, ashes, salt and wood shavings