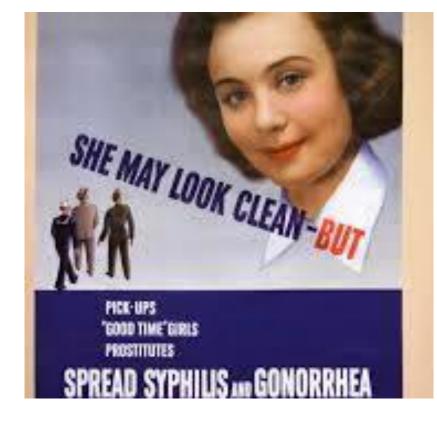

# A "fashionable distemper"

- Association of VD with upper class masculinity
- Correlates with elevated social status and political power amongst the gentry
- ...and military and naval officers

The 'easy' girl-friend spreads Syphilis and Gonorrhœa, which unless properly treated may result in blindness, insanity, paralysis, premature death

IF YOU HAVE RUN THE RISK, GET SKILLED TREATMENT AT ONCE. TREATMENT IS FREE AND CONFIDENTIAL