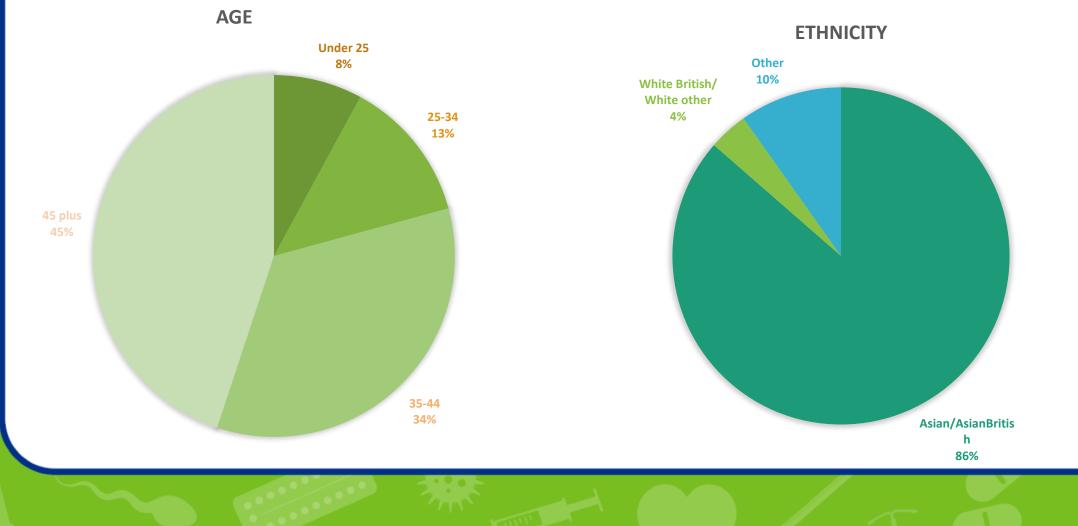

# One pharmacy in Evington, Leicester 2023

 558 requests processed between October 2023 and February 2024

• Requests are

mainly in 22 to 30 years age group

 Predominantly from people in LE1 to LE5 postcodes Online Registration – analysis of 231 requests

| Ethnicity               | Numbers of registrations | Percentage of registrations |
|-------------------------|--------------------------|-----------------------------|
| Asian/Asian British     | 60                       | 24%                         |
| Black/Black British     | 26                       | 11%                         |
| White/White British     | 121                      | 45%                         |
| Mixed                   | 26                       | 10%                         |
| Other ethnic groups inc | 24                       | 9%                          |
| Chinese                 |                          |                             |
| Not stated              | 4                        | 1%                          |